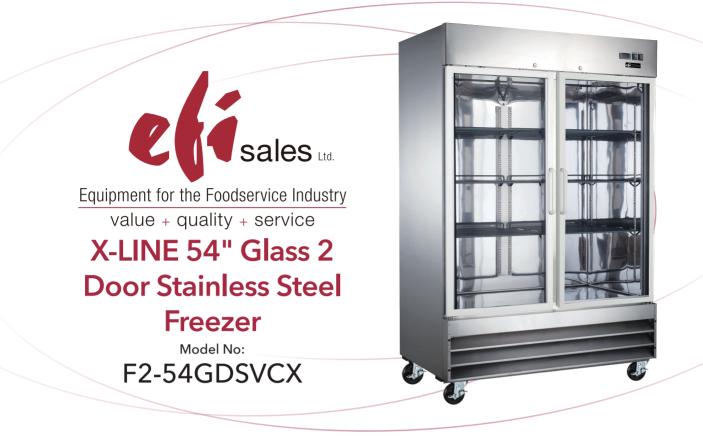

Features:

- Stainless Steel interior and exterior retains attractive finish longer
- Self closing swing door with heavy duty pull handle, aluminum frames
- Removable gasket that is easy to clean and replace
- Evaporator fan motor that stops when door is open to conserve energy
- Triple pane thermal insulated glass on doors
- Adjustable/removable plastic-coated wire shelves
- Bottom-mounted cooling unit is easy to remove and clean
- Outstanding temperature preservation reduces energy consumption via foamed-in polyurethane cell insulation
- Rounded corner design of the cabinet facilitates easy cleaning

- LED interior lights
- Electronic control system allows for adjustable temperature set point and defrost frequency
- Error codes to diagnose service issues
- Standard heavy-duty casters