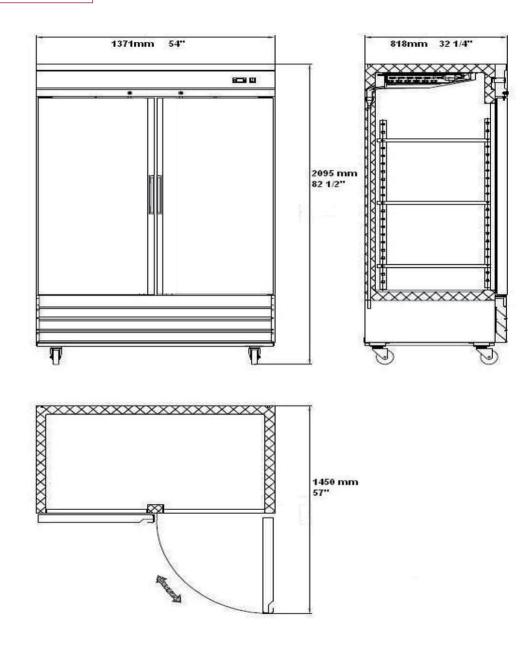

## F2-54GDSVCX

Specifications

| Model       | Doors | Shelves | Dimension<br>(mm)<br>(inch) |      |      | HP     | Voltage  | Amps   | Capacity<br>(L)<br>(Cu Ft.) | Net Weight<br>(KG)<br>(LBS) | Temperature<br>Range | NEMA<br>Config. |
|-------------|-------|---------|-----------------------------|------|------|--------|----------|--------|-----------------------------|-----------------------------|----------------------|-----------------|
|             |       |         | L                           | D    | Н    | -      |          |        | (Curt.)                     | (LD3)                       |                      |                 |
| F2-54GDSVCX | 2     | 6       | 1371                        | 818  | 2095 | - 11/4 | 115/60/1 | 4.56 - | 1330                        | 207.7                       | -22 ~ -18°C          | 5-15P 🛈         |
|             |       |         | 54                          | 32.2 | 82.5 |        |          |        | 47                          | 458                         | -8 ~ 0°F             |                 |