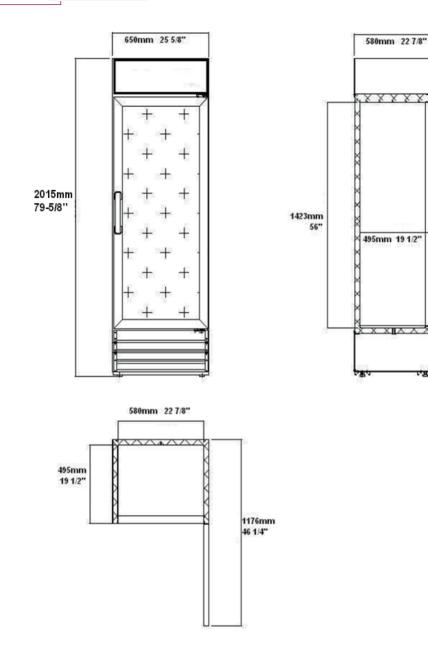

## C1-25GDVCX Specifications

| Model      | Doors | Shelves | Dimension<br>(mm)<br>(inch) |      |      | HP  | Voltage  | Amps | Capacity<br>(L) | Net Weight<br>(KG) | Temperature<br>Range | NEMA<br>Config. |
|------------|-------|---------|-----------------------------|------|------|-----|----------|------|-----------------|--------------------|----------------------|-----------------|
|            |       |         | L                           | D    | Н    |     |          |      | (Cu Ft.)        | (LBS)              |                      | gi              |
| C1-25GDVCX | 1     | 4 -     | 650                         | 580  | 2015 | 1/4 | 115/60/1 | 2.88 | 398             | 120                | 0 ~ 5°C              | 5-15P 🛈         |
|            |       |         | 25.6                        | 22.8 | 79.3 |     |          |      | 14              | 265                | 33 ~ 41°F            |                 |