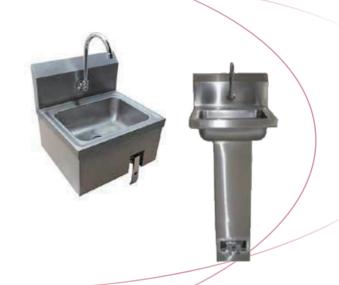

### STAINLESS STEEL WALL MOUNT SINKS

- All sink bowls have a large liberal radius
- Rectangular in design for increased capacity
- Keyhole wall mount bracket
- Stainless steel basket drain with a 1½" IPS
- 8" backsplash

Features:

- 4" center faucet holes
- All TIG welded
- Welded areas are blended to a satin finish to match adjacent surfaces
- Die formed countertop edge with a No-Drip offset
- One sheet of stainless steel means no seams
- Heavy gauge Type 304 stainless steel

#### **Features**

- Wall mounting bracket is of offset design in Type 304 stainless steel
- All fittings are brass/chrome unless otherwise indicated
- Faucet supply is 1 1/12" IPS male thread hot and cold
- Specifications subject to change without notice.

# STAINLESS STEEL WALL MOUNT SINKS

| Product # | Description -                                                      | Shipping Dimensions |    |    | Weight |
|-----------|--------------------------------------------------------------------|---------------------|----|----|--------|
|           |                                                                    | W"                  | D" | H" | (lbs)  |
| SIH817-K  | Wall mount hand sink w/knee valve and faucet                       | 16                  | 16 | 18 | 23     |
| SIH817-P  | Wall mount hand sink w/pedestal base includes spout and foot valve | 18                  | 17 | 14 | 23     |