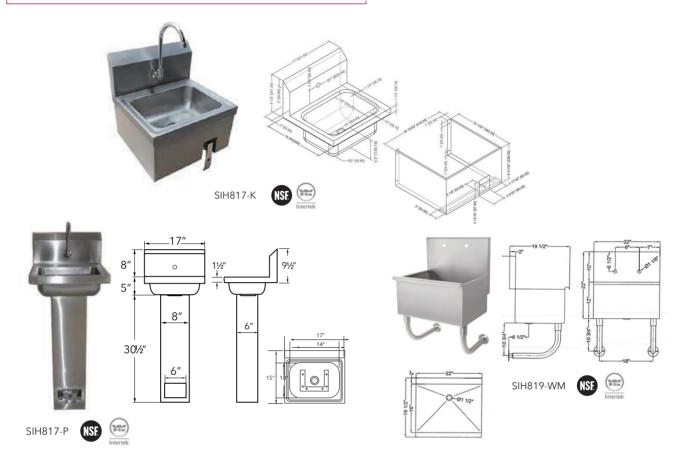

# STAINLESS STEEL WALL MOUNT SINKS

| Product # | Description -                                                      | Shipping Dimensions |    |    | Weight |
|-----------|--------------------------------------------------------------------|---------------------|----|----|--------|
|           |                                                                    | W"                  | D" | H" | (lbs)  |
| SIH817-K  | Wall mount hand sink w/knee valve and faucet                       | 16                  | 16 | 18 | 23     |
| SIH817-P  | Wall mount hand sink w/pedestal base includes spout and foot valve | 18                  | 17 | 14 | 23     |

# **WALL MOUNT UTILITY HAND SINK**

| Product # | Description -                                                           | Sh | Bowl Depth |    |             |
|-----------|-------------------------------------------------------------------------|----|------------|----|-------------|
|           |                                                                         | W" | D"         | H" | — вомгрериі |
| SIH819-WM | Wall mount sink w/10" backsplash,<br>2 stainless steel tubular brackets | 20 | 22         | 24 | 4"          |