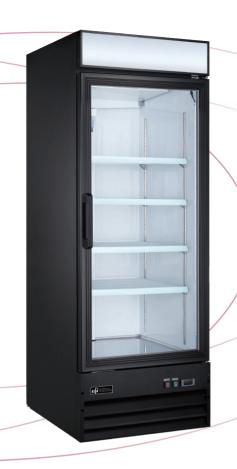

## X-LINE 27" Glass Single Door Black Freezer

Model No:

F1-27GDVCX

F1-27GDVCX

**Features** 

## Features:

- Single swing glass door with right hinge
- Evaporator fan motor that stops when door is open to conserve energy
- Removable gasket that is easy to clean and replace
- Adjustable/removable plastic coated wire shelves
  - Shelves can be set-up to hold standard full size hotel pans
- Bottom-mounted cooling unit is easy to remove and clean
- Outstanding temperature preservation reduces energy consumption via foamed-in polyurethane cell insulation

- Auto evaporation of defrosting water
- Round corner design for inner bottom shelf to facilitate easy cleaning
- Cold air circulation via fan for temperature balance
- Freezer unit holds -10°F to 0°F (-23°C to -18°C)