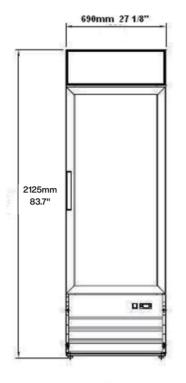

## F1-27GDVCX Specifications

| Model      | Doors | Shelves | Dimension<br>(mm)<br>(inch) |      |      | HP  | Voltage  | Amps  | Capacity<br>(L)<br>(Cu Ft.) | Net Weight<br>(KG)<br>(LBS) | Temperature<br>Range | NEMA<br>Config. |
|------------|-------|---------|-----------------------------|------|------|-----|----------|-------|-----------------------------|-----------------------------|----------------------|-----------------|
|            |       |         | L                           | D    | Н    |     |          |       | (Curt.)                     | (LD3)                       |                      |                 |
| F1-27GDVCX | 1     | 4       | 690                         | 665  | 2125 | 3/4 | 115/60/1 | 8.8 - | 648                         | 145                         | -23 ~ -18°C          | 5-15P ሰ         |
|            |       |         | 27.2                        | 26.2 | 83.7 |     |          |       | 23                          | 320                         | -10 ~ 0°F            |                 |