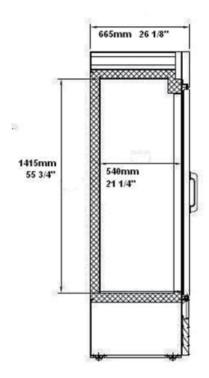

## F1-27GDVCX Specifications

| Model      | Doors | Shelves | Dimension<br>(mm)<br>(inch) |      |      | HP  | Voltage  | Amps  | Capacity<br>(L)<br>(Cu Ft.) | Net Weight<br>(KG)<br>(LBS) | Temperature<br>Range | NEMA<br>Config. |
|------------|-------|---------|-----------------------------|------|------|-----|----------|-------|-----------------------------|-----------------------------|----------------------|-----------------|
|            |       |         | L                           | D    | Н    |     |          |       | (Curt.)                     | (LD3)                       |                      |                 |
| F1-27GDVCX | 1     | 4       | 690                         | 665  | 2125 | 3/4 | 115/60/1 | 8.8 - | 648                         | 145                         | -23 ~ -18°C          | 5-15P ሰ         |
|            |       |         | 27.2                        | 26.2 | 83.7 |     |          |       | 23                          | 320                         | -10 ~ 0°F            |                 |