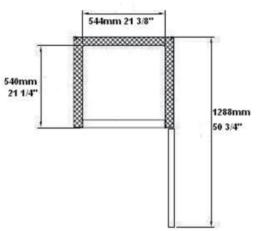

## F1-27GDVCX Specifications

| Model      | Doors | Shelves | Dimension<br>(mm)<br>(inch) |      |      | HP  | Voltage  | Amps  | Capacity<br>(L)<br>(Cu Ft.) | Net Weight<br>(KG)<br>(LBS) | Temperature<br>Range | NEMA<br>Config. |
|------------|-------|---------|-----------------------------|------|------|-----|----------|-------|-----------------------------|-----------------------------|----------------------|-----------------|
|            |       |         | L                           | D    | Н    |     |          |       | (Curt.)                     | (LD3)                       |                      |                 |
| F1-27GDVCX | 1     | 4       | 690                         | 665  | 2125 | 3/4 | 115/60/1 | 8.8 - | 648                         | 145                         | -23 ~ -18°C          | 5-15P ሰ         |
|            |       |         | 27.2                        | 26.2 | 83.7 |     |          |       | 23                          | 320                         | -10 ~ 0°F            |                 |