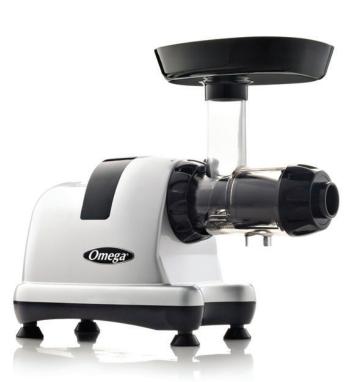

## Model 8007/8008

# Masticating Juicer

Model **8007/8008**Masticating Juicer

| SPECIFICATIONS |                                                        |
|----------------|--------------------------------------------------------|
| Model:         | 8007 / 8008                                            |
| Description:   | Masticating Juicer                                     |
| Finish:        | White (8007)<br>Chrome (8008)                          |
| Speed:         | 80 RPM Low-Speed                                       |
| Motor:         | 2 HP                                                   |
| Weight:        | 13lb / 5.9kg                                           |
| Dimensions:    | 6½" W x 14½" D x 15½" H<br>165mm W x 368mm D x 394mm H |
| Wattage:       | 150 Watts                                              |
| Voltage:       | Available 120V/60Hz and 220V/50-60Hz (J8227 / J8228)   |

### Model 8007/8008

## Masticating Juicer