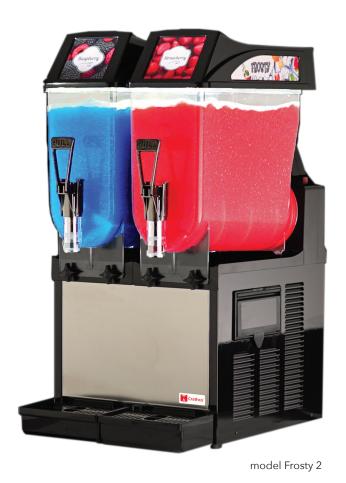

## FROSTY FROZEN GRANITA DISPENSERS

NSF-6

model Frosty 2

## **MODELS & SPECIFICATIONS**

| Model                  | Description                                                                       | Electrical                               | Product Dimensions<br>(H x W X D)                | Ship Dimensions<br>(H x W X D)               | Product<br>Weight   | Ship<br>Weight      |
|------------------------|-----------------------------------------------------------------------------------|------------------------------------------|--------------------------------------------------|----------------------------------------------|---------------------|---------------------|
| Frosty 2<br>(1206-010) | (2) 3.2 gallon (12 L) tanks,<br>6.3 gallon (24 L) total capacity,<br>black finish | 115V / 60 Hz<br>1.05 kW<br>11 A / 1 Ph   | 32.5" x 15.8" x 21.9"<br>(83 cm x 40 cm x 56 cm) | 34" x 44" x 75"<br>(86 cm x 112 cm x 191 cm) | 117 lbs.<br>(53 kg) | 123 lbs.<br>(56 kg) |
| Frosty 3<br>(1206-011) | (3) 3.2 gallon (12 L) tanks,<br>9.5 gallon (36 L) total capacity,<br>black finish | 115V / 60 Hz<br>1.35 kW<br>13.2 A / 1 Ph | 32.5" x 23.6" x 21.9"<br>(83 cm x 60 cm x 56 cm) | 26" x 47" x 75"<br>(66 cm x 119 cm x 191 cm) | 172 lbs.<br>(78 kg) | 198 lbs.<br>(90 kg) |