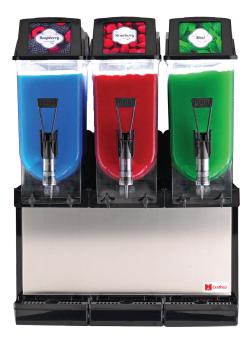

## FROSTY FROZEN GRANITA DISPENSERS

Project

Date

Models Frosty 2 Frosty 3

Item#

Quantity

model Frosty 3

## **MODELS & SPECIFICATIONS**

| Model                  | Description                                                                       | Electrical                               | Product Dimensions<br>(H x W X D)                | Ship Dimensions<br>(H x W X D)               | Product<br>Weight   | Ship<br>Weight      |
|------------------------|-----------------------------------------------------------------------------------|------------------------------------------|--------------------------------------------------|----------------------------------------------|---------------------|---------------------|
| Frosty 2<br>(1206-010) | (2) 3.2 gallon (12 L) tanks,<br>6.3 gallon (24 L) total capacity,<br>black finish | 115V / 60 Hz<br>1.05 kW<br>11 A / 1 Ph   | 32.5" x 15.8" x 21.9"<br>(83 cm x 40 cm x 56 cm) | 34" x 44" x 75"<br>(86 cm x 112 cm x 191 cm) | 117 lbs.<br>(53 kg) | 123 lbs.<br>(56 kg) |
| Frosty 3<br>(1206-011) | (3) 3.2 gallon (12 L) tanks,<br>9.5 gallon (36 L) total capacity,<br>black finish | 115V / 60 Hz<br>1.35 kW<br>13.2 A / 1 Ph | 32.5" x 23.6" x 21.9"<br>(83 cm x 60 cm x 56 cm) | 26" x 47" x 75"<br>(66 cm x 119 cm x 191 cm) | 172 lbs.<br>(78 kg) | 198 lbs.<br>(90 kg) |