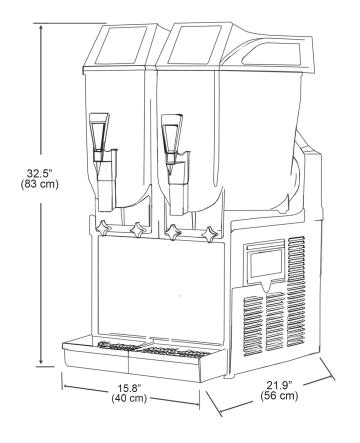

## **MODELS & SPECIFICATIONS**

| Model                  | Description                                                                       | Electrical                               | Product Dimensions<br>(H x W X D)                | Ship Dimensions<br>(H x W X D)               | Product<br>Weight   | Ship<br>Weight      |
|------------------------|-----------------------------------------------------------------------------------|------------------------------------------|--------------------------------------------------|----------------------------------------------|---------------------|---------------------|
| Frosty 2<br>(1206-010) | (2) 3.2 gallon (12 L) tanks,<br>6.3 gallon (24 L) total capacity,<br>black finish | 115V / 60 Hz<br>1.05 kW<br>11 A / 1 Ph   | 32.5" x 15.8" x 21.9"<br>(83 cm x 40 cm x 56 cm) | 34" x 44" x 75"<br>(86 cm x 112 cm x 191 cm) | 117 lbs.<br>(53 kg) | 123 lbs.<br>(56 kg) |
| Frosty 3<br>(1206-011) | (3) 3.2 gallon (12 L) tanks,<br>9.5 gallon (36 L) total capacity,<br>black finish | 115V / 60 Hz<br>1.35 kW<br>13.2 A / 1 Ph | 32.5" x 23.6" x 21.9"<br>(83 cm x 60 cm x 56 cm) | 26" x 47" x 75"<br>(66 cm x 119 cm x 191 cm) | 172 lbs.<br>(78 kg) | 198 lbs.<br>(90 kg) |