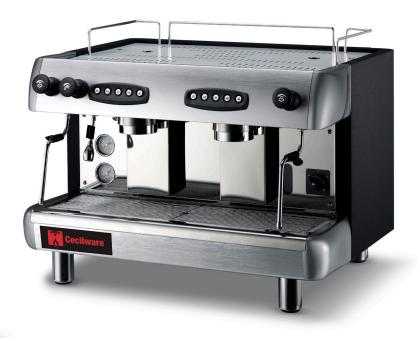

## **CLASSIC SERIES ESPRESSO MACHINES**

Project

Date

Models CS1-110, CS1-220, CS2-220, CS3-220

Item#

Quantity

model CS2-220

model CS1-110

## **Features**

- Easy Espresso!
- Elegant design combines a metallic curved front with diamond black sides.
- Pressure gauge/sight glass allows easy monitoring.
- Separate independent auto back flushing allows convenient machine maintenance.
- Stainless steel exchange boiler provides temperature stability.
- Hot water and steam knob features two easy-to-use methods of operation.
- Steam pressure release function ensures safe operation.
- Boiler low water safety feature prevents machine from overheating without water.
- Hot water dispensing wand.
- Raised group heads fits tall, take-away cups.