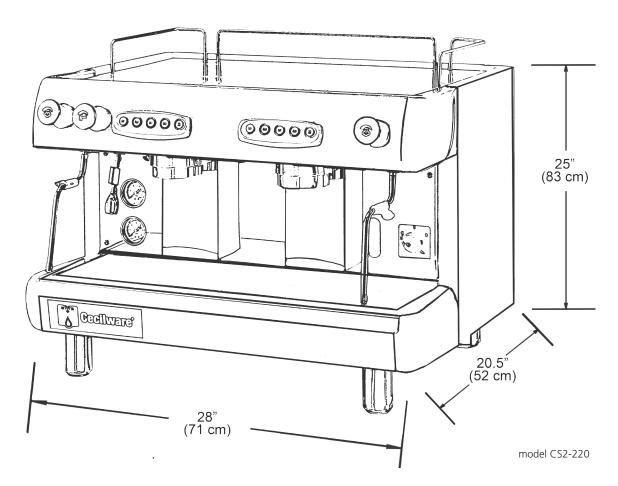

## **Specifications**

| Model                     | Number<br>of Heads | Boiler Size         | Electrical                       | Product Dimensions<br>(H x W X D)            | Ship<br>Weight      |
|---------------------------|--------------------|---------------------|----------------------------------|----------------------------------------------|---------------------|
| <b>CS1-110</b> (1008-000) | 1 Group            | 6 qts.<br>(5.7L)    | 110/120V / 2 kW<br>18 A / 1 Ph   | 25" x 19" x 20.5"<br>(63 cm x 48 cm x 52 cm) | 104 lbs.<br>(47 kg) |
| <b>CS1-220</b> (1008-001) | 1 Group            | 6 qts.<br>(5.7 L)   | 220/240V / 2 kW<br>10 A / 1 Ph   | 25" x 19" x 20.5"<br>(63 cm x 48 cm x 52 cm) | 104 lbs.<br>(47 kg) |
| <b>CS2-220</b> (1008-002) | 2 Groups           | 13 qts.<br>(12.3 L) | 220/240V /4.7 kW<br>20 A / 1 Ph  | 25" x 28" x 20.5"<br>(63 cm x 71 cm x 52 cm) | 115 lbs.<br>(52 kg) |
| <b>CS3-220</b> (1008-003) | 3 Groups           | 19 qts.<br>(18 L)   | 220/240V / 6.5 kW<br>27 A / 1 Ph | 25" x 37" x 20.5"<br>(63 cm x 95 cm x 52 cm) | 148 lbs.<br>(67 kg) |

**Plumbing:** Unit attaches to 0.75" (1.9 cm) hose connection, 0.5" (1.3 cm) water line required. Water pressure between 20PSI and 120 PSI. Use regulator for higher pressure.

Note: 4" (10.2 cm) clearance required on side and rear.