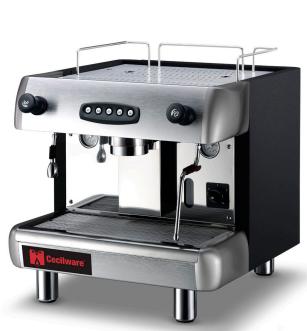

## **CLASSIC SERIES ESPRESSO MACHINES**

Project

Date

Models CS1-110, CS1-220, CS2-220, CS3-220

Item#

Quantity

model CS2-220

model CS1-110

## **Features**

- Easy Espresso!
- Elegant design combines a metallic curved front with diamond black sides.
- Pressure gauge/sight glass allows easy monitoring.
- Separate independent auto back flushing allows convenient machine maintenance.
- Stainless steel exchange boiler provides temperature stability.
- Hot water and steam knob features two easy-to-use methods of operation.
- Steam pressure release function ensures safe operation.
- Boiler low water safety feature prevents machine from overheating without water.
- Hot water dispensing wand.
- Raised group heads fits tall, take-away cups.