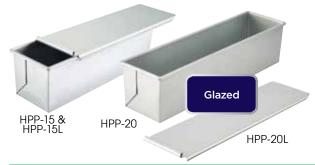

## GLAZED ALUMINIZED STEEL PULLMAN PANS

- Non-stick coating, aluminized steel
- Durable, straight-sided folded construction
- Flat sliding lid holds in steam while baking for the perfect classic crust, great for slicing

### Hand wash only

| ITEM    | DESCRIPTION         | SIZE          | UOM  | CASE |
|---------|---------------------|---------------|------|------|
| HPP-15  | 1-1/2 Lb            | 13" x 4" x 4" | Each | 12   |
| HPP-20  | 2 Lb                | 16" x 4" x 4" | Each | 12   |
| HPP-15L | Cover for<br>HPP-15 |               | Each | 12   |
| HPP-20L | Cover for<br>HPP-20 |               | Each | 12   |