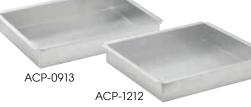

# Extended 1/2" flange for easy and safe handling 1.6mm thickness, 16 gauge

HEAVYWEIGHT ALUMINUM CAKE PANS
 Straight sided, perfect for commercial baking

Hand wash only

| ITEM     | DESCRIPTION | SIZE           | UOM  | CASE |
|----------|-------------|----------------|------|------|
| ACP-0913 | Rectangular | 9" x 13" x 2"  | Each | 6    |
| ACP-1212 | Square      | 12" x 12" x 2" | Each | 6    |