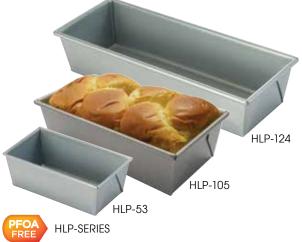

### ALUMINIZED STEEL LOAF PANS WITH SILICONE GLAZE

- Non-stick silicone coating
- Rolled top edge resists warping

| ITEM    | DESCRIPTION   | SIZE                         | UOM  | CASE |
|---------|---------------|------------------------------|------|------|
| HLP-53  | 3/8 lb Loaf   | 5-5/8" x 3-1/8" x<br>2-1/4"  | Each | 24   |
| HLP-84  | 1 lb Loaf     | 8-1/2" x 4-1/2" x<br>2-3/4"  | Each | 12   |
| HLP-94  | 1 lb Loaf     | 9" x 4-1/2" x<br>2-3/4"      | Each | 12   |
| HLP-105 | 1-1/2 lb Loaf | 10" x 5" x 3"                | Each | 12   |
| HLP-124 | 1-1/2 lb Loaf | 12-1/4" x 4-1/2"<br>x 2-3/4" | Each | 12   |