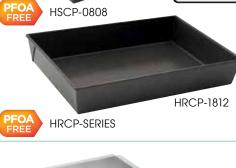

## ALUMINIZED STEEL CAKE PANS

- Withstands temperatures to 500°F (260°C)
- 24 gauge non-stick aluminized steel
- Wire-in reinforced rim with folded body construction
- Dishwasher safe

| ITEM      | DESCRIPTION | SIZE              | UOM  | CASE |
|-----------|-------------|-------------------|------|------|
| HRCP-1309 | Rectangular | 13" x 9" x 2-1/4" | Each | 6    |
| HRCP-1812 | Rectangular | 18" x 12" x 3"    | Each | 6    |
| HSCP-0808 | Square      | 8" x 8" x 2-1/4"  | Each | 6    |