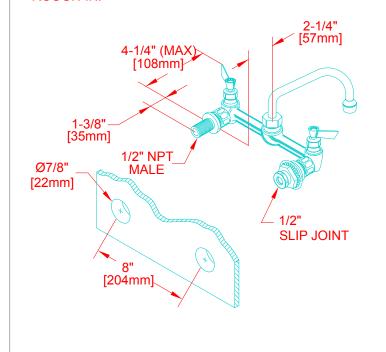

### **CONTROL VALVE**

\* 8" C/C BACKSPLASH MOUNT

□ VANDAL RESISTANT KIT

- \* SWIVELLING SEAT DISKS
- \* HOT SIDE STEM RIGHT HAND
- \* COLD SIDE STEM LEFT HAND
- \* STAINLESS STEEL SEATS
- \* STAINLESS STEEL SEAT SCREWS
- \* STAINLESS STEEL HANDLE SCREWS
- \* 1/2" SLIP JOINT