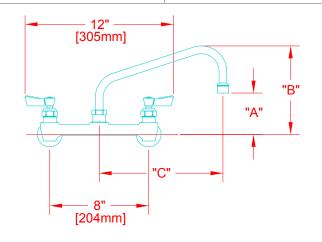

ITEM NO.

| MODEL | DIM "A" | DIM "B" | DIM "C"          |
|-------|---------|---------|------------------|
| 64734 | 2-1/4"  | 5-7/8"  | 6"               |
|       | [57mm]  | [149mm] | [152mm]          |
| 64742 | 2-1/2"  | 6-3/8"  | 8"               |
|       | [64mm]  | [162mm] | [204mm]          |
| 64750 | 3-1/8"  | 6-7/8"  | 10"              |
|       | [79mm]  | [175mm] | [254mm]          |
| 64769 | 3-3/4"  | 7-3/8"  | 12"              |
|       | [95mm]  | [187mm] | [305mm]          |
| 64777 | 4-3/8"  | 8-1/4"  | 14"              |
|       | [111mm] | [210mm] | [ <u>3</u> 56mm] |
| 64785 | 5"      | 8-7/8"  | 16"              |
|       | [127mm] | [225mm] | [406mm]          |

#### ROUGH-IN:

**QUANTITY:** 

|   | MODEL:                                    |                    |  |
|---|-------------------------------------------|--------------------|--|
| _ | □ 64734                                   | W/ 6" SWING SPOUT  |  |
|   | □ 64742                                   | W/ 8" SWING SPOUT  |  |
|   | □ 64750                                   | W/ 10" SWING SPOUT |  |
|   | □ 64769                                   | W/ 12" SWING SPOUT |  |
|   | □ 64777                                   | W/ 14" SWING SPOUT |  |
|   | □ 64785                                   | W/ 16" SWING SPOUT |  |
|   | OPTIONS OR MODIFICATIONS:                 |                    |  |
|   | ☐ SUPPLY LINES (24" OR 36") CIRCLE LENGTH |                    |  |