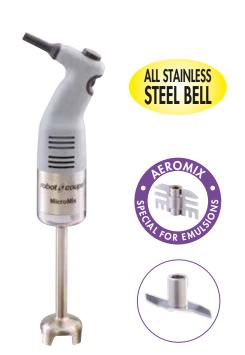

## MicroMix®

#### TECHNICAL DESCRIPTION

MicroMix power mixer. 120V/60/1. Power: 220 W. Variable speed: 1,500 - 14,000 rpm. 100% stainless-steel blades, bell and tube (total length: 7")

| C         | TECHNICAL CHARACTERISTICS |       |
|-----------|---------------------------|-------|
| Effective | e output                  | 220 W |

#### MOTOR UNIT

E

- Power 220 W
- Stainless-steel motor unit with air vents in the top section to ensure watertightness
- Variable speed button for easy, visual adjustment
- Variable speed 1,500 14,000 rpm
- Special handle design for a better grip and effortless blending
- Patented tool specially designed to produce instant light and airy emulsions that hold their shape.

#### SHAFT AND BELL

- $\bullet$  100% stainless-steel blades, bell and shaft (total length:  $7^{\prime\prime})$
- Detachable blades (patented system exclusive to Robot Coupe) for optimum sanitation.