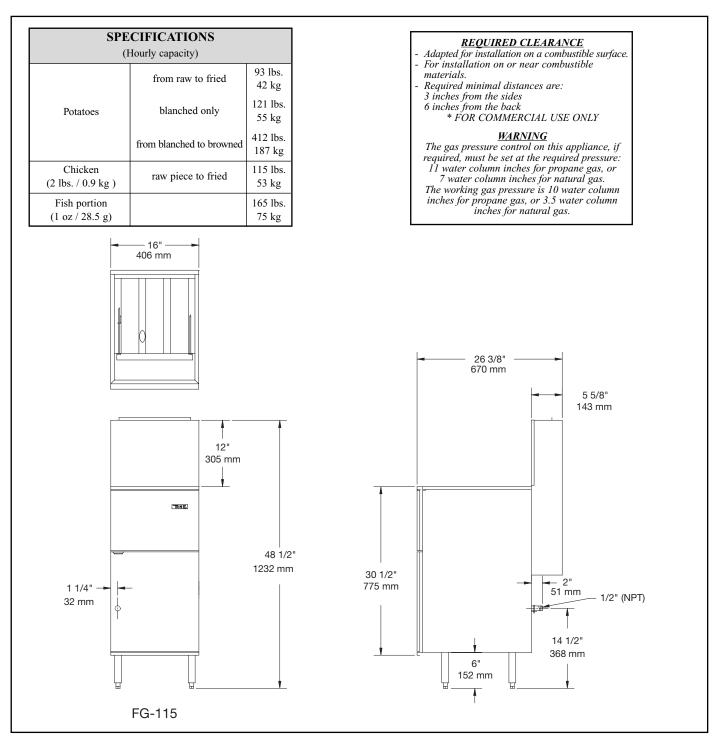

| Model  | Length        | Depth             | Height             | Capacity        | Number of<br>tubes | Power          | Volume                                      | Weight            |
|--------|---------------|-------------------|--------------------|-----------------|--------------------|----------------|---------------------------------------------|-------------------|
| FG-115 | 16"<br>406 mm | 26 3/8"<br>670 mm | 48 1/2"<br>1232 mm | 42 lbs.<br>23 L | 3                  | 115 000<br>BTU | 13.3 ft <sup>3</sup><br>0.38 m <sup>3</sup> | 125 lbs.<br>57 kg |