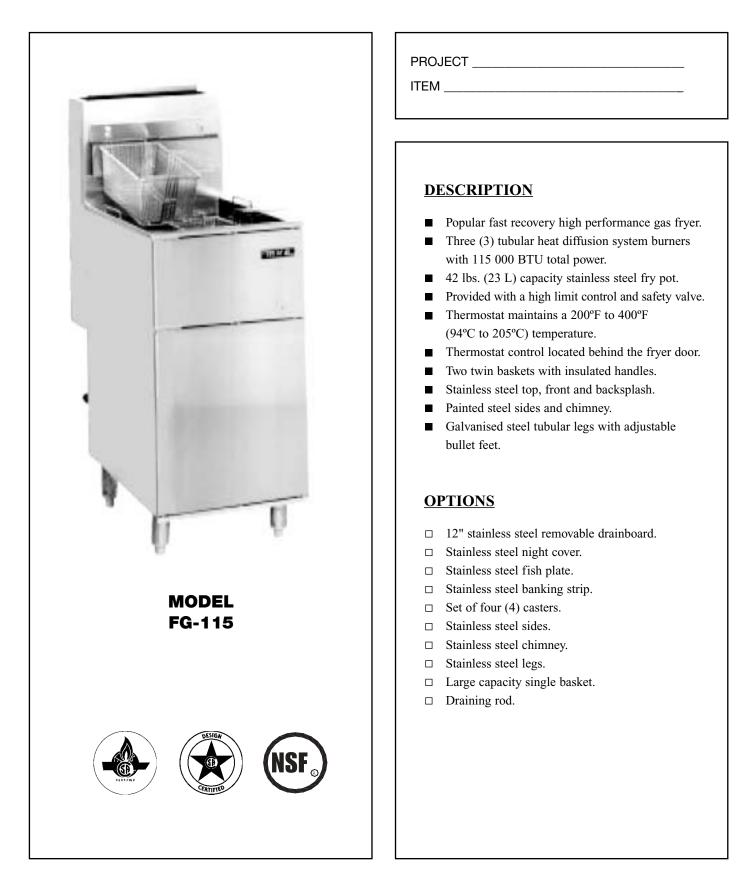

| Model  | Length        | Depth             | Height             | Capacity        | Number of<br>tubes | Power          | Volume                                      | Weight            |
|--------|---------------|-------------------|--------------------|-----------------|--------------------|----------------|---------------------------------------------|-------------------|
| FG-115 | 16"<br>406 mm | 26 3/8"<br>670 mm | 48 1/2"<br>1232 mm | 42 lbs.<br>23 L | 3                  | 115 000<br>BTU | 13.3 ft <sup>3</sup><br>0.38 m <sup>3</sup> | 125 lbs.<br>57 kg |