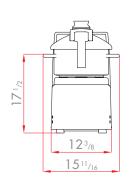

Select your options at the back page, F part.

| C TECHNICAL DATA      |                                               |
|-----------------------|-----------------------------------------------|
| Output power          | 3 HP                                          |
| Electrical data       | 208-240V/60/3                                 |
| Speeds                | 1800 and 3600 rpm                             |
| Dimensions (H×L×W)    | 23 15/16" × 21 1/2" × 12<br>7/16" - Cube 3.73 |
| Rate of recyclability | 95%                                           |
| Net weight            | 110 lbs                                       |
| Nema #                | L15-20P                                       |
| Reference             | BLIXER 8 - 208-240V/60/3                      |