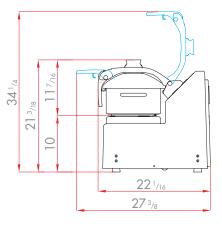

Select your options at the back page, F part.

| C TECHNICAL DATA      |                                               |
|-----------------------|-----------------------------------------------|
| Output power          | 3 HP                                          |
| Electrical data       | 208-240V/60/3                                 |
| Speeds                | 1800 and 3600 rpm                             |
| Dimensions (H×L×W)    | 23 15/16" × 21 1/2" × 12<br>7/16" - Cube 3.73 |
| Rate of recyclability | 95%                                           |
| Net weight            | 110 lbs                                       |
| Nema #                | L15-20P                                       |
| Reference             | BLIXER 8 - 208-240V/60/3                      |