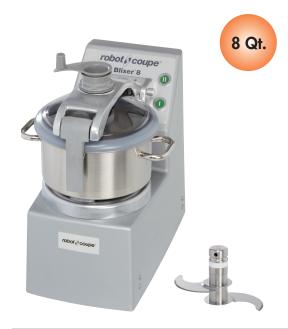

## Blixer® 8

**Blixer 8** is designed to prepare texture-modified meals with either raw and cooked ingredients in a minimum of time.

## TECHNICAL FEATURES

Blixer 8. 3-phase. Power 3 HP. 2 speeds. Pulse function. 8 Qt. stainless-steel bowl with 2 handles. Bowl-base blade assembly with 2 detachable fine serrated blades included. Scraper arm and lid wiper included. 5 to 25 portions (7 oz.) and more.

#### **CUTTER FUNCTION**

- 8 Qt. stainless-steel bowl with 2 handles for a better grip.
- Central bowl locking system for easy assembly.
- Bowl-base blade assembly with 2 fine serrated blades to ensure a perfectly uniform consistency, even when processing small quantity.
- Transparent lid to enable user to monitor processing.
- Opening in centre of lid for adding liquid or dry ingredients during processing.
- Transparent lid with bowl scraper to improve the end-product consistency and with a lid wiper to enable user to monitor processing.
- Opening in center of lid for adding liquid or dry ingredients during processing.

#### INCLUDED ACCESSORIES

- Stainless steel fine serrated blade assembly (2 blades)
- Scraper arm and lid wiper