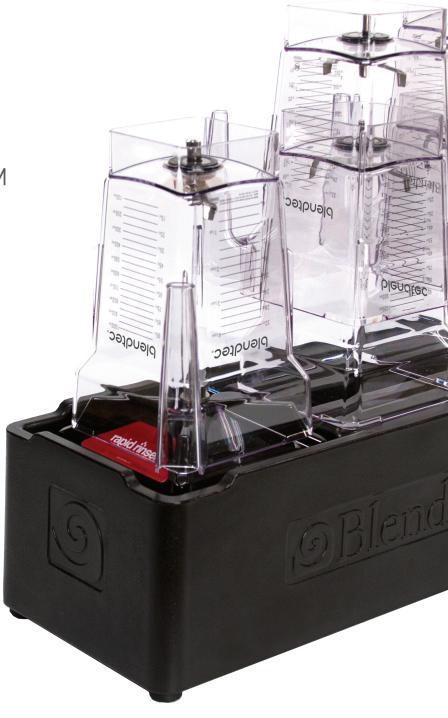

# RAPID RINSER<sup>TM</sup>

# ONE STATION TO CLEAN THEM ALL

Small, fast and efficient. The Rapid Rinse Station reclaims valuable counter space with its minimal form factor, and is perfect for stacking multiple Blendtec jars. Best of all, it can reduce exposure to harmful sanitizers that irritate skin and cause lost time on the job.

#### **EASY AND VERSATILE**

Use the Rapid Rinse Station to rinse any container with a diameter of 8" or less. Pitchers, blender jars, measuring devices—anything! A gentle push on the platform is all it takes to activate the spraty.