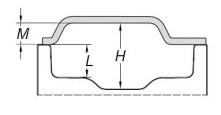

### **SPECIFICATIONS**

| Length of seal L1                             | inch  | 12,4                   |
|-----------------------------------------------|-------|------------------------|
| Nominal pump speed                            | cf/h  | 423                    |
| Final pressure                                | mbar  | 2                      |
| Chamber size (FxGxH)                          | inch  | 17,1x13,5x7,9          |
| Useful chamber space (N)                      | inch  | 14,6                   |
| Tank depth (L)                                | inch  | 3,9                    |
| Chamber volume                                | Usgal | 5,28                   |
| Power                                         | W     | 900                    |
| Electrical voltage/Frequency/Phases           | V/Hz  | 110V / 60Hz / 1Ph+N+PE |
| Power cord and plug                           |       | 118,11 inch / Nema 5   |
| Current                                       | Α     | 8,18                   |
| Housing materials                             |       | AISI304                |
| Vacuum chamber material                       |       | AISI304                |
| Lid material                                  |       | PMMA (plexiglas)       |
| Overall dimensions (AxBxC)                    | inch  | 18,1X21,5X17,2         |
| Overall dimensions (AxBxS)                    | inch  | 18,1X21,5X19,1         |
| Maximum height with open lid (C1)             | inch  | 30,7                   |
| Maximum height with open lid (S1)             | inch  | 32,7                   |
| Distance between supports (DxE)               | inch  | 15,1X16,8              |
| Weight (with filling plates)                  | lbs   | 108                    |
| Noise level                                   | dB(A) | 62                     |
| Environmental operating temperature (min-max) | °F    | 53,6-104               |
|                                               |       |                        |