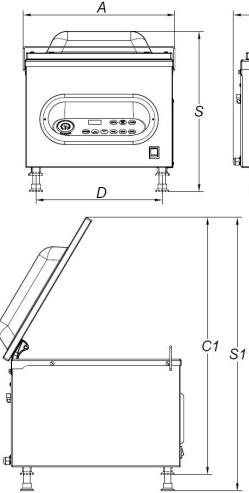

### **SPECIFICATIONS**

| Length of seal L1                             | inch  | 12,4                   |
|-----------------------------------------------|-------|------------------------|
| Nominal pump speed                            | cf/h  | 423                    |
| Final pressure                                | mbar  | 2                      |
| Chamber size (FxGxH)                          | inch  | 17,1x13,5x7,9          |
| Useful chamber space (N)                      | inch  | 14,6                   |
| Tank depth (L)                                | inch  | 3,9                    |
| Chamber volume                                | Usgal | 5,28                   |
| Power                                         | W     | 900                    |
| Electrical voltage/Frequency/Phases           | V/Hz  | 110V / 60Hz / 1Ph+N+PE |
| Power cord and plug                           |       | 118,11 inch / Nema 5   |
| Current                                       | Α     | 8,18                   |
| Housing materials                             |       | AISI304                |
| Vacuum chamber material                       |       | AISI304                |
| Lid material                                  |       | PMMA (plexiglas)       |
| Overall dimensions (AxBxC)                    | inch  | 18,1X21,5X17,2         |
| Overall dimensions (AxBxS)                    | inch  | 18,1X21,5X19,1         |
| Maximum height with open lid (C1)             | inch  | 30,7                   |
| Maximum height with open lid (S1)             | inch  | 32,7                   |
| Distance between supports (DxE)               | inch  | 15,1X16,8              |
| Weight (with filling plates)                  | lbs   | 108                    |
| Noise level                                   | dB(A) | 62                     |
| Environmental operating temperature (min-max) | °F    | 53,6-104               |
|                                               |       |                        |