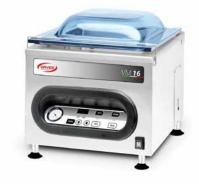

### TECHNICAL DATA SHEET VACUUM PACKAGING MACHINES

VM16

VACUUM PACKAGING MACHINES VM16

# DESCRIPTION

VM16 is a model made entirely of AISI304 stainless steel, with a hydroformed chamber of constant thickness, digital control panel, standard vacuum sensor. It is characterized by extreme robustness and ease of use. It can be equipped with inert gas injection and slow air return at the end of cycle "softair". The quality and proven reliability of the machine and its components derives from the over twenty-year widespread presence on the global market, in all areas and all sectors.

#### FEATURES

- Oil lubricated rotary vane vacuum pump, nominal speed 423 cf/h (12 m $^{3}$ /h);
- Vacuum level control through high precision sensor;
- Maximum vacuum 99.8% (2 millibars);
- 12,4" sealing bar, easily removable for cleaning;
- Removable sealing bar lifting device, with sealing cap for cleaning
- Digital control panel with 7 keys and 3 digit display;
- 10 editable programs;
- Program for vacuum packaging ("Jars"-key) in containers;
- Adjustable sealing intensity;
- Pump oil dehumidification program;
- Resettable oil change alarm;
- Analog vacuum gauge for displaying the vacuum level
- AISI304 Stainless steel hydroformed vacuum chamber with constant thickness;