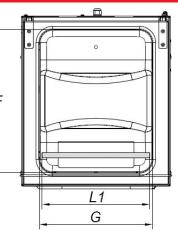

### **SPECIFICATIONS**

| Length of seal L1                             | inch  | 12,4                   |
|-----------------------------------------------|-------|------------------------|
| Nominal pump speed                            | cf/h  | 423                    |
| Final pressure                                | mbar  | 2                      |
| Chamber size (FxGxH)                          | inch  | 17,1x13,5x7,9          |
| Useful chamber space (N)                      | inch  | 14,6                   |
| Tank depth (L)                                | inch  | 3,9                    |
| Chamber volume                                | Usgal | 5,28                   |
| Power                                         | W     | 900                    |
| Electrical voltage/Frequency/Phases           | V/Hz  | 110V / 60Hz / 1Ph+N+PE |
| Power cord and plug                           |       | 118,11 inch / Nema 5   |
| Current                                       | Α     | 8,18                   |
| Housing materials                             |       | AISI304                |
| Vacuum chamber material                       |       | AISI304                |
| Lid material                                  |       | PMMA (plexiglas)       |
| Overall dimensions (AxBxC)                    | inch  | 18,1X21,5X17,2         |
| Overall dimensions (AxBxS)                    | inch  | 18,1X21,5X19,1         |
| Maximum height with open lid (C1)             | inch  | 30,7                   |
| Maximum height with open lid (S1)             | inch  | 32,7                   |
| Distance between supports (DxE)               | inch  | 15,1X16,8              |
| Weight (with filling plates)                  | lbs   | 108                    |
| Noise level                                   | dB(A) | 62                     |
| Environmental operating temperature (min-max) | °F    | 53,6-104               |
|                                               |       |                        |