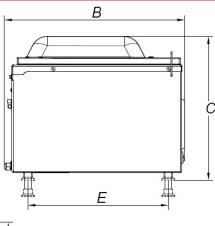

### **SPECIFICATIONS**

| Length of seal L1                             | inch  | 12,4                   |
|-----------------------------------------------|-------|------------------------|
| Nominal pump speed                            | cf/h  | 423                    |
| Final pressure                                | mbar  | 2                      |
| Chamber size (FxGxH)                          | inch  | 17,1x13,5x7,9          |
| Useful chamber space (N)                      | inch  | 14,6                   |
| Tank depth (L)                                | inch  | 3,9                    |
| Chamber volume                                | Usgal | 5,28                   |
| Power                                         | W     | 900                    |
| Electrical voltage/Frequency/Phases           | V/Hz  | 110V / 60Hz / 1Ph+N+PE |
| Power cord and plug                           |       | 118,11 inch / Nema 5   |
| Current                                       | Α     | 8,18                   |
| Housing materials                             |       | AISI304                |
| Vacuum chamber material                       |       | AISI304                |
| Lid material                                  |       | PMMA (plexiglas)       |
| Overall dimensions (AxBxC)                    | inch  | 18,1X21,5X17,2         |
| Overall dimensions (AxBxS)                    | inch  | 18,1X21,5X19,1         |
| Maximum height with open lid (C1)             | inch  | 30,7                   |
| Maximum height with open lid (S1)             | inch  | 32,7                   |
| Distance between supports (DxE)               | inch  | 15,1X16,8              |
| Weight (with filling plates)                  | lbs   | 108                    |
| Noise level                                   | dB(A) | 62                     |
| Environmental operating temperature (min-max) | °F    | 53,6-104               |
|                                               |       |                        |