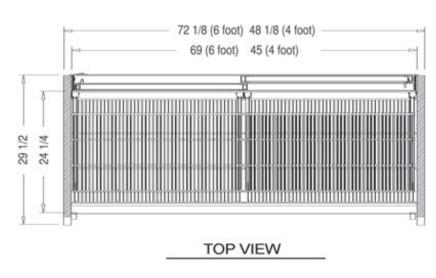

## **SIDE VIEW • PLAN VIEW**

## **TECHNICAL SPECIFICATIONS**

| MODEL                  | MIRAGE-ELITE-4-DC        | MIRAGE-ELITE-6-DC  |
|------------------------|--------------------------|--------------------|
| DIMENSIONS (H x W X D) | 52 x 48 -7/16 x 29 -7/8" | 52 x 72 x 29 -7/8" |
| Door Size              | 23 x 21"                 | 34 x 21"           |
| Door Type              | 2 sliding                | 2 sliding          |
| Shelf Size             | (6) 21 x 16"             | (6) 33 x 16"       |
| # of Shelves           | 6                        | 6                  |
| Capacity: Cubic Foot   | 19                       | 24                 |
| Operating Temperature  | 35°F to 46°F             | 35°F to 46°F       |
| Refrigerant            | R-134a                   | R-134a             |
| Compressor Size HP     | 1/4                      | 1/3                |
| Electrical             | 115/60/1                 | 115/60/1           |
| Amperage               | 4.5                      | 5.2                |
| Cord and Plug          | yes                      | yes                |
| Weight (lbs.)          | 404                      | 476                |
|                        |                          |                    |