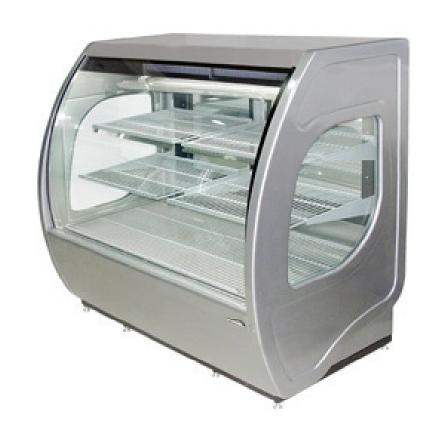

## MIRAGE ELITE MERCHANDISER

**DELI & DESSERT CASE** 

Thermoformed Side Walls With Modern Design

Heavy Duty Condensing Unit For R-134a

**Easy Access For Service** 

2 Rear Sliding Glass Doors

3 Levels Of Display

**LED Lighting** 

**Electronic Controls** 

Forced Air

**Black Finish** 