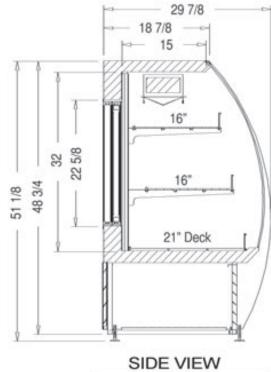

## **SIDE VIEW • PLAN VIEW**

## **TECHNICAL SPECIFICATIONS**

| MODEL                  | MIRAGE-ELITE-4-DC        | MIRAGE-ELITE-6-DC  |
|------------------------|--------------------------|--------------------|
| DIMENSIONS (H x W X D) | 52 x 48 -7/16 x 29 -7/8" | 52 x 72 x 29 -7/8" |
| Door Size              | 23 x 21"                 | 34 x 21"           |
| Door Type              | 2 sliding                | 2 sliding          |
| Shelf Size             | (6) 21 x 16"             | (6) 33 x 16"       |
| # of Shelves           | 6                        | 6                  |
| Capacity: Cubic Foot   | 19                       | 24                 |
| Operating Temperature  | 35°F to 46°F             | 35°F to 46°F       |
| Refrigerant            | R-134a                   | R-134a             |
| Compressor Size HP     | 1/4                      | 1/3                |
| Electrical             | 115/60/1                 | 115/60/1           |
| Amperage               | 4.5                      | 5.2                |
| Cord and Plug          | yes                      | yes                |
| Weight (lbs.)          | 404                      | 476                |
|                        |                          |                    |