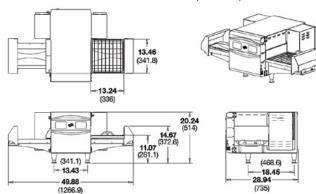

## Ovention Matchbox 1313 Specifications

Height: 20.21" (513.3 mm)
Width: 49.88" (1267 mm)
Depth: 28.67" (728.2 mm)
Oven Weight: 169 lbs.
Power: Single Phase 60 Hz
Operating Voltage: 208V / 240V
Max Current Draw: 26A / 29A