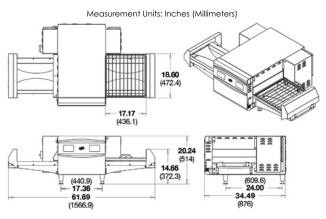

## Ovention Matchbox 1718 Specifications

Height: 20.24" (514 mm)
Width: 61.68" (1566.7 mm)
Depth: 34.47" (875.5 mm)
Oven Weight: 228 lbs.
Power: Single Phase 60 Hz
Operating Voltage: 208V / 240V
Max Current Draw: 44A / 49A

## Ovention Matchbox 1313 Specifications

Height: 20.21" (513.3 mm)
Width: 49.88" (1267 mm)
Depth: 28.67" (728.2 mm)
Oven Weight: 169 lbs.
Power: Single Phase 60 Hz
Operating Voltage: 208V / 240V
Max Current Draw: 26A / 29A